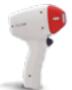

### Introducing Soprano Titanium

A breakthrough hair removal platform that combines ultimate functionality with unparalleled comfort. Thanks to its large 4 cm<sup>2</sup> spot size and advanced cooling system, treatments are now much faster and pain free – offering a significantly improved solution for patients and practitioners alike. Soprano Titanium leverages the benefits of three combined wavelengths, with an improved patient experience and a business-oriented approach, creating a unique and result-driven new solution in the world of professional hair removal.

# The Titanium's **Applicators**

Complete more treatment sessions in less time with this large spot size applicator. Treat larger areas faster, while offering patients a safe and highly effective hair removal procedure.