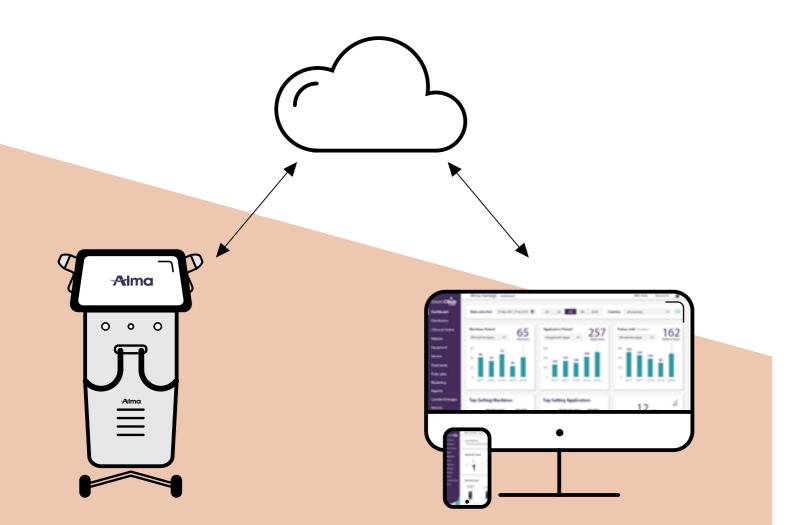

## Smart Clinic

## Manage Your Clinic. Maximize Your Potential.

Smart Clinic is a pioneering, cloud-based businesses development tool that offers continuous access to live data through an application and online platform. It empowers better management processes simply and seamlessly, reflecting a real time status of platforms, applicators, and productivity, letting you access data and make adjustments without losing time. Smart Clinic drives optimization and standardization, empowering decisions based on genuine data and statistics – not guesswork. It also boosts marketing endeavors by enabling notifications of launches, new products, event invitations and more.

### **Never Miss a Beat**

Smart Clinic is a multi-faceted solution that provides a complete picture of your business; whether it is a single clinic or a chain.

**Platforms and Applicators** | Lets you view the number of pulses, time operated, areas treated, number of platforms and applicators operated by each practitioner at any given time. This data is crucial for ongoing modifications of your clinic's equipment and for collecting operational statistics (per platforms, applicator and clinic), tracking practitioner performance and improving human resource management.