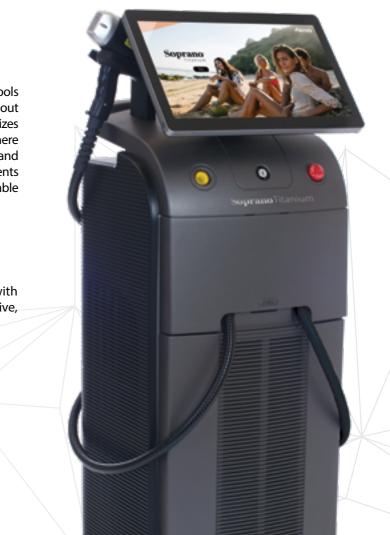

### Introducing Soprano Titanium

A breakthrough hair removal platform that combines ultimate functionality with unparalleled comfort. Thanks to its large 4 cm<sup>2</sup> spot size and advanced cooling system, treatments are now much faster and pain free – offering a significantly improved solution for patients and practitioners alike. Soprano Titanium leverages the benefits of three combined wavelengths, with an improved patient experience and a business-oriented approach, creating a unique and result-driven new solution in the world of professional hair removal.

### 15' Android Screen

#### **Friendly and Functional**

Equipped with a new large sized 15' Android screen, with pre-set parameters, practitioners can enjoy a more intuitive, user friendly work experience.