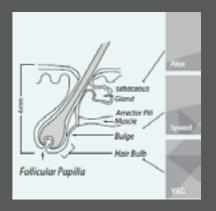

### 3D Technology

Featuring its exclusive 3D technology, Soprano Titanium combines the three most effective laser wavelengths into a single applicator, simultaneously targeting different tissue depths and anatomical structures within the hair follicle. By combining the absorption and penetration levels of different wavelengths, along with extended treatment coverage, increased comfort and low maintenance requirements, Soprano Titanium is the safest and most efficient hair removal treatment available today. 3 dimension technology for one superior hair removal solution.

ALEX 755nm The Alexandrite wavelength improves the absorption of powerful energy by the melanin chromophore, making it ideal for the most extensive range of hair colors and types, especially light-colored and thin hair. With increased superficial penetration, the 755nm wavelength targets the Bulge of the hair follicle and is especially effective for superficially embedded hair.

SPEED 810nm The 810nm is a classic hair removal wavelength, offering deep penetration of the hair follicle with high average power, and a rapid repetition rate and a large 2cm<sup>2</sup>. spot size for time-efficient treatments. The 810nm has a moderate melanin absorption level, making it safe for darker skin types. Its deep penetration capabilities target the Bulge and Bulb of the hair follicle, while moderate tissue depth penetration makes it ideal for treating the arms, legs, cheeks and chin.

YAG 1064nm The YAG 1064 wavelength is characterized by lower melanin absorption, making it a perfect solution for darker skin types. The1064nm also offers the deepest penetration of the hair follicle, so that it targets the Bulb and Papilla, while deeply treating embedded hair in areas such as the scalp, armpits and pubic areas. With higher water absorption generating a higher temperature, incorporating the 1064nm wavelength increases the thermal profile of the overall treatment, leading to highly effective hair removal and improved results.